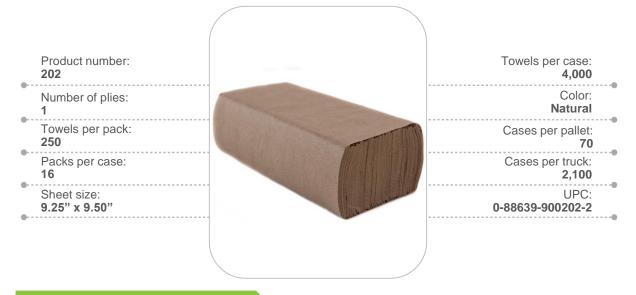

## PRODUCT SPECIFICATIONS

## **Roses Multifold Towel** 202

## **Description**

Ideal for foodservice, schools, lodging, and all government and public facilities, Roses natural multifold towels provide a high-value solution for all settings. Featuring full embossing, exceptional absorbency, and high capacity for high-traffic areas, these towels are your first choice for cost control and savings per foot. Produced with 40%-60% post-consumer recycled content, Roses multifold towels deliver consistency in performance, with affordability and universal compatibility.